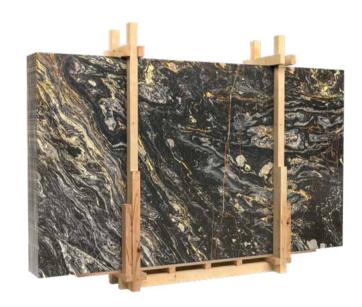

#### NERO PICASSO

This marble features a deep black background with luxury dynamic golden veins, it is equally impressive as a mural art or a decorative centerpiece for your interiors. If you want to create a chic and artistic interior, Nero Picasso is the perfect piece to complete the setting.