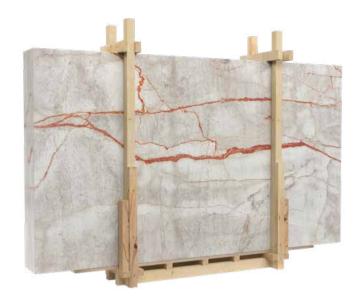

#### PORT LAURENT

This natural stone shows a magnificent contrast between its brown background and intense orange veins reminding us of flash lightening in the dark night. It is perfect for countertops and bookmatched wall coverings. Port Laurent marble communicates energy, luxury and distinctness.