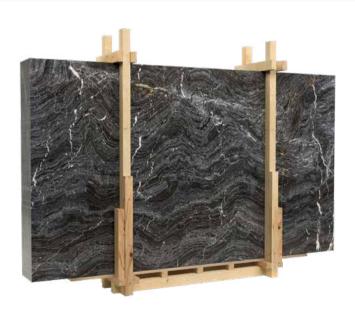

#### **FUSION BLACK**

It's a one of a kind of material, like its name. This black marble makes you get lost in its mysterious beauty. Thanks to its black color that gives quality and elegance to any setting; that is why it's a great option to add a magical touch to your designs.