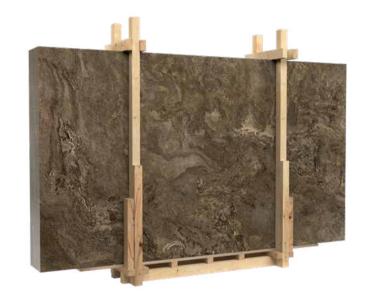

#### NARCISSE

The charm of this bold marble when it comes to the scene of contemporary interior design projects is simply fascinating. With its cloudy brown shades, Narcisse makes an ideal choice to create a warm, cozy and yet contemporary settings.