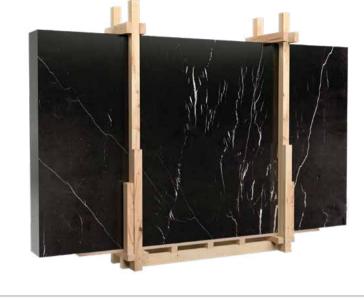

#### ALEXANDRETTE BLACK

Alexandrette Black with its intense black background and its delicate white and gold veins adds a noble and luxurious ambiance to your interior. It can be used for flooring, bookmatched wall coverings and especially for luxury fireplace...

It reflects perfectly its elegance with its shiny finishing and also leather finishing too.