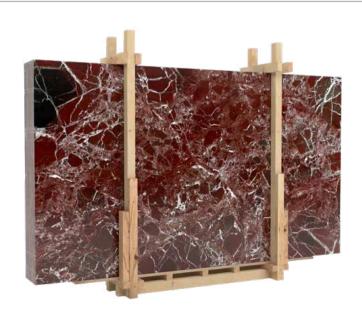

#### ROSSO LEVANTO

It is a unique dark red marble from Turkey.

Rosso Levanto comes with dramatic white veins, giving an elegant look to interior designs. This provocative and intense material leaves no one unimpressed!