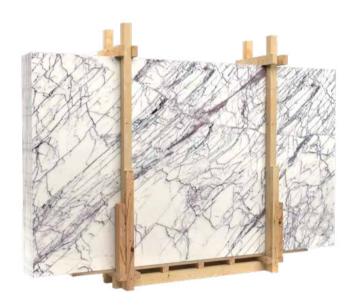

#### LILAC

It is doubtless that Lilac is one of the most beautiful white marbles from Turkey.

With its pure white background and its dramatic dark purple veins, Lilac has gained in popularity among top designers and architects who appreciate its clean look and sophistication.