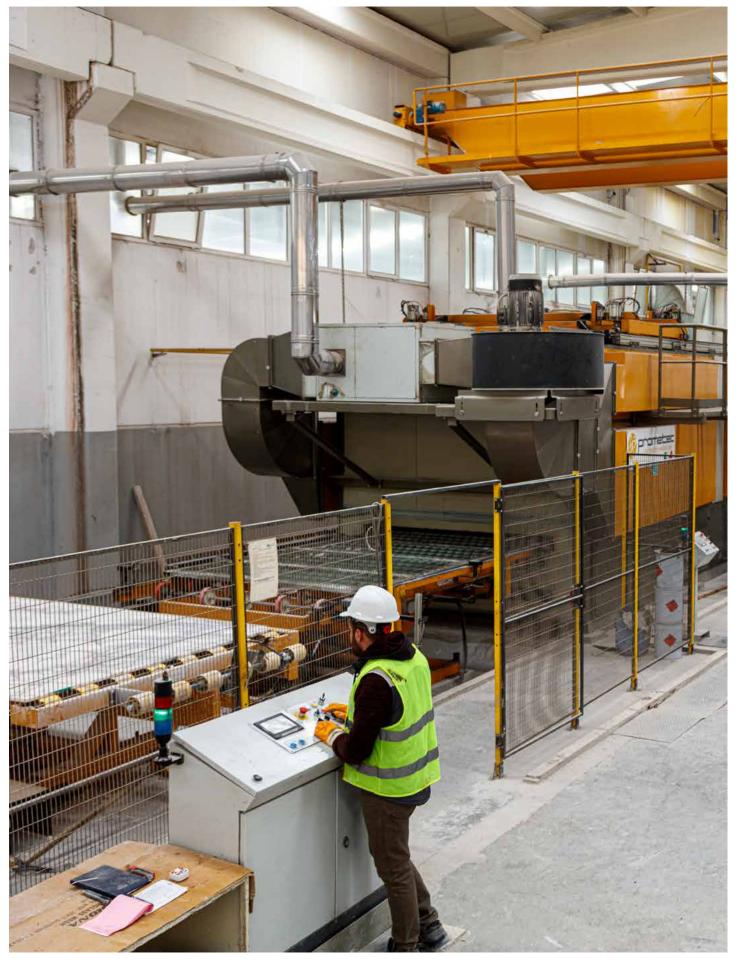

#### Machinery Line:

- 2 units of Gaspari Menotti Gangsaw
- 1 unit of Diamond BM 100 S/800 Gangsaw
- 1 unit of Gaspari Menotti Polishing Machine (18 Heads)
- 1 unit of Prometec Resin Line
- 2 units of GMM Bridge Cutter
- · Other special finishing equipments