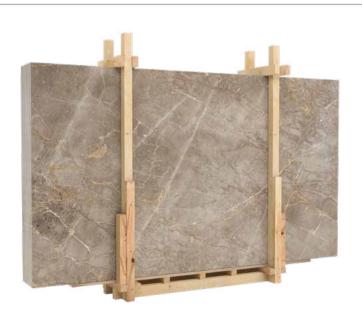

#### **CAMELOT GREY**

Uniqueness and originality of the Camelot Grey are luminous white veins and tiny gold sparkles. Exude elegance and matches with many colors with its earthy tones. It has a unique structure and natural beauty.