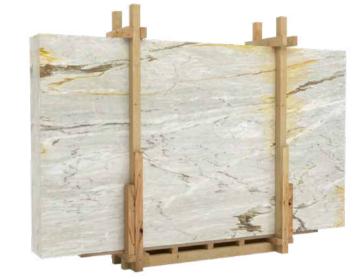

### CLASSIC BEIGE SCL

**OUR PRODUCTS** 

It is the timeless beauty which has been higly demanded in commercial and residential projects for several decades. ADK Marble has its own power since being a quarry owner of this material. It is perfect choice for indoor and outdoor applications. ADK Marble supplies Burdur Classic Beige SCL marble from own quarry in Burdur province.

This material is a classic and well-known product, due to its beautiful design and uniform structure, which makes it a great option for large scale projects. It is the most preferred product of luxury hotel and residential projects.

If you want to create a timeless classic look, this light beige marble with its delicate white veins and spider design, is a great option. It can be used as a main material in many types of different projects, such as floorings, staircases, various surface finishes, decorations as well as countertops