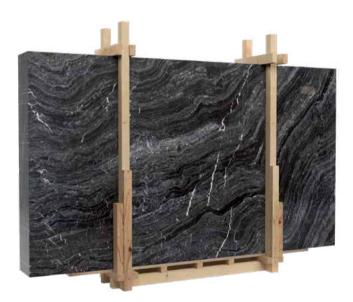

#### **FUSION BLACK**

It's a one of a kind of material, like its name. This black marble makes you get lost in its mysterious beauty. Thanks to its black color that gives quality and elegance to any setting; that is why it's a great option to add a magical touch to your designs.