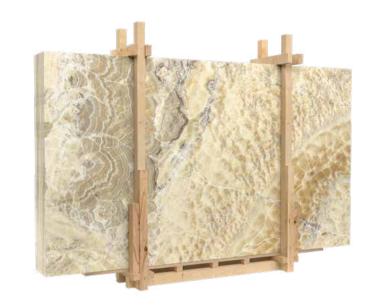

#### YELLOW ONYX

Yellow Onyx reflects the lights of different shades of gold. This onyx is suitable for interior furnishings of luxury settings. Yellow Onyx is available in slabs and also it can be produced for made-to-measure creations. Let the show begin!