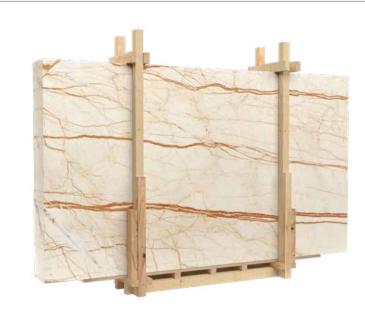

#### SOFITA BEIGE

Sofita beige marble has distinguishing red earth toned veins on creamy background. Excellent choice for bookmatched applications and also wide places like exterior-interior wall and floor of business centers, hotels and villas.