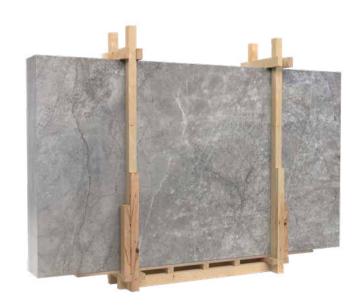

#### **EMOTION GREY**

Emotion Grey is another outstanding trend material from our grey palette. It features a smoky gray color tone with soft shadowy white veining. Modern and sophisticated, this distinctive material is with no doubt a prestige material in the interior design world.