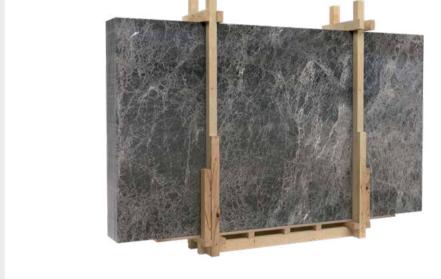

#### **CAMELOT GREY**

Uniqueness and originality of the Camelot Grey are luminous white veins and tiny gold sparkles. Exude elegance and matches with many colors with its earthy tones. It has a unique structure and natural beauty.