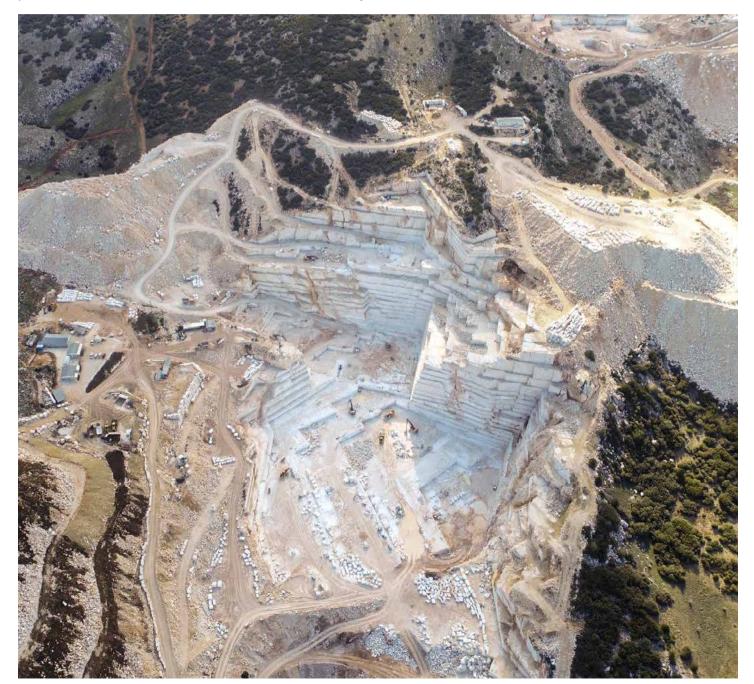

## **OUR QUARRIES**

ADK Marble owns 2 main marble quarries: Burdur Beige (Yesilova/Burdur) and Empire Beige (Egirdir/Isparta).

Heavy duty equipments: 4 loaders, 4 excavators and 2 dump trucks.

Production capacity: 30.000 Tons/Per year.

Quarrying and sustainability: Commitment to environmental protection and workplace safety precautions are followed strictly through all the production process.

We produce and carefully select Burdur Beige blocks from our own quarry, to be exported as rough blocks or to be processed into slabs and cut to size materials in our factory.