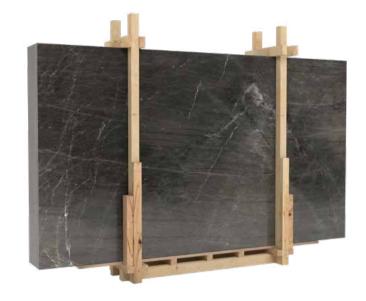

#### **FUSION BLACK**

It's a one of a kind of material, like its name. This black marble makes you get lost in its mysterious beauty. Thanks to its black color that gives quality and elegance to any setting; that is why it's a great option to add a magical touch to your designs.

# FUSION BLACK GOLD

Fusion Black Gold selection contains gold veins unlike the Classic Fusion Black.

It gives a unique atmosphere to both

It gives a unique atmosphere to both classic projects and more moderns, with its gold veins that stands out from all shades.