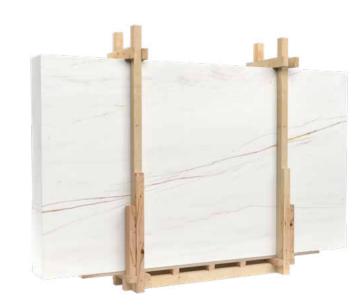

#### LILAC

It is doubtless that Lilac is one of the most beautiful white marbles from Turkey.

With its pure white background and its dramatic dark purple veins, Lilac has gained in popularity among top designers and architects who appreciate its clean look and sophistication.