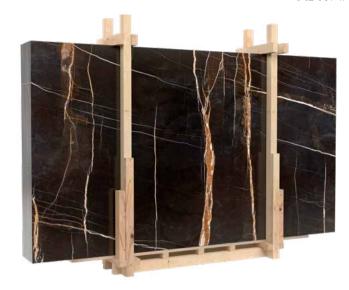

#### PORT LAURENT

This natural stone shows a magnificent contrast between its brown background and intense orange veins reminding us of flash lightening in the dark night. It is perfect for countertops and bookmatched wall coverings. Port Laurent marble communicates energy, luxury and distinctness.