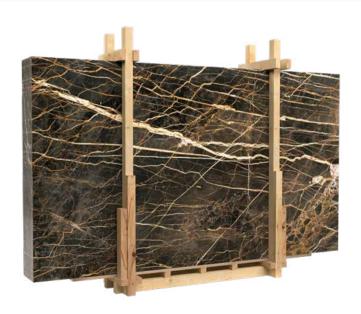

#### ALEXANDRETTE BLACK

Alexandrette Black with its intense black background and its delicate white and gold veins adds a noble and luxurious ambiance to your interior. It can be used for flooring, bookmatched wall coverings and especially for luxury fireplace...

It reflects perfectly its elegance with its shiny finishing and also leather finishing too.