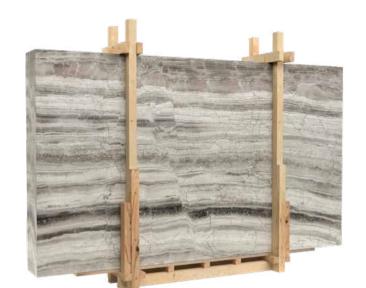

#### TITANIUM GREY

This stylish grey marble with cool blue undertones always gives a distinguished appearance, no matter how it is used. It is aesthetically calming while still maintaining a very high level of sophistication.

The veins lined in light and dark gray are almost a symbol of the dynamism in nature. Whether on floors or walls, its usage will be neutrally stylish.

Tundra Blue is a trending material with its grey and blue shades in it. From the design ideas to the latest architectural projects, grey expresses both sophistication and grace. Just like our Tundra Blue from ADK MARBLE.