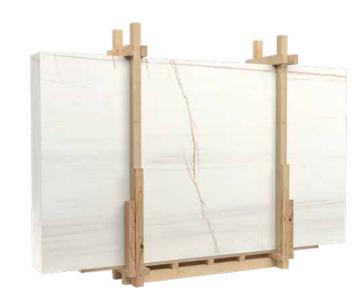

result is a relaxing and dreamy atmosphere. This timeless color works in any space from the kitchen to the living room and compliments any style of furniture, artwork, and accessories.



#### LILAC

It is doubtless that Lilac is one of the most beautiful white marbles from Turkey.

With its pure white background and its dramatic dark purple veins, Lilac has gained in popularity among top designers and architects who appreciate its clean look and sophistication.



#### **GOLDEN SPIDER**

Golden Spider, which is kind of dolomite has enigmatical thin, gold veins like spiders on pure white ground and differentiate from marble due to its solid structure. Gold and orangish veins of this dolomite make desirable appearance for exterior-interior wall and floor application, countertops and more.



#### **EMOTION GREY**

Emotion Grey is another outstanding trend material from our grey palette. It features a smoky gray color tone with soft shadowy white veining. Modern and sophisticated, this distinctive material is with no doubt a prestige material in the interior design world.



#### STORM GREY

Storm Grey, with its polished and honed surface suggest naturally stunning property for all places. Light grey veins add a fanciful view and give lots of usage options like flooring and wall applications.



#### OCEAN BLUE

Ocean Blue got its name because of its serene and comfortable appearance but also because of its deep, magnetic and mysterious presence. It's always an elegant choice for dynamic and luxury spaces. It's possible to create impressive finishings at everywhere with this