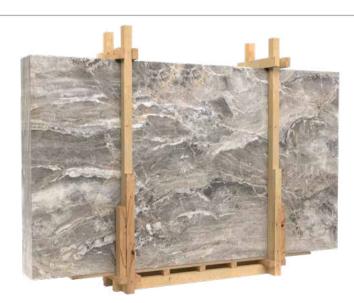

#### CASCATA GREY

Density of brownish veins, smoky and milky grey hues of this grey marble invite you noble atmosphere.

Cascata Grey's colour harmony offers peerless decorative options for walls, countertops and creates neutral areas for kitchens.