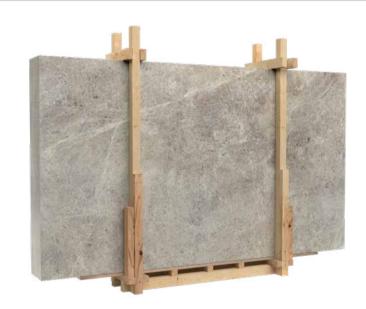

#### **EMOTION GREY**

Emotion Grey is another outstanding trend material from our grey palette. It features a smoky gray color tone with soft shadowy white veining. Modern and sophisticated, this distinctive material is with no doubt a prestige material in the interior design world.