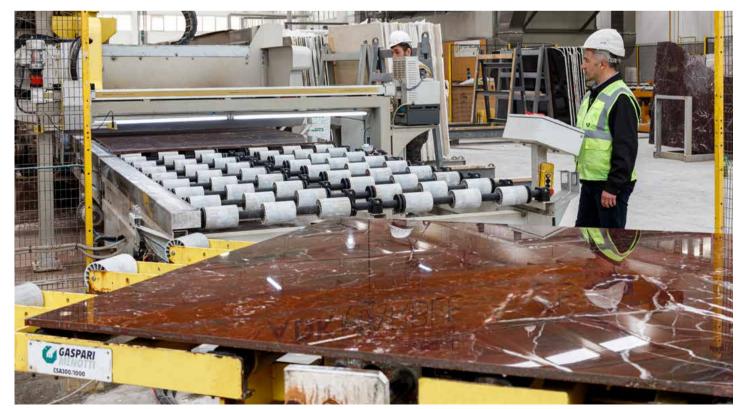

#### Machinery Line:

- 2 units of Gaspari Menotti Gangsaw
- 1 unit of Diamond BM 100 S/800 Gangsaw
- 1 unit of Gaspari Menotti Polishing Machine (18 Heads)
- 1 unit of Prometec Resin Line
- 2 units of GMM Bridge Cutter
- · Other special finishing equipments

#### **OUR FACTORY**

The cut to size materials are manually selected, one by one, according to the reference samples. We constantly produce Burdur Beige in standart sizes and also special sizes in different colors according to the project requirements.