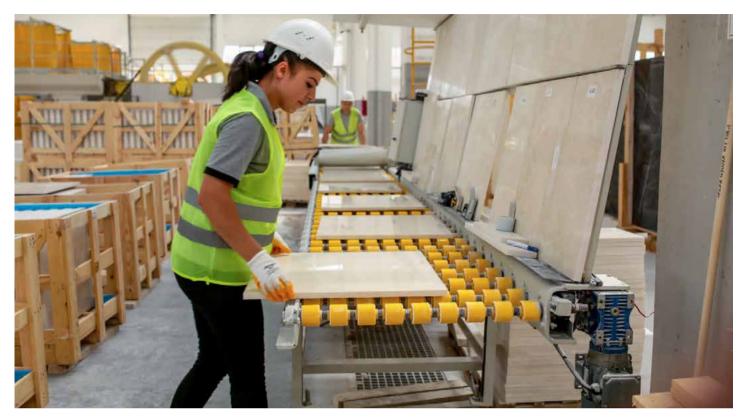

#### **OUR FACTORY**

We are able to realize highly exclusive projects worldwide.

Location: Bucak Industrial Zone, Burdur/Turkey

• Strategic position, being close to ADK Marble own quarries in Isparta and Burdur, and also being only 75 km far from both Antalya port and Antalya International Airport.

Total Area: 5.000 sqm indoor area in a total of 10.000 sqm area.

Production Capacity: 30.000 sqm production capacity monthly.

#### Machinery Line:

- 2 units of Gaspari Menotti Gangsaw
- 1 unit of Diamond BM 100 S/800 Gangsaw
- 1 unit of Gaspari Menotti Polishing Machine (18 Heads)
- 1 unit of Prometec Resin Line
- 2 units of GMM Bridge Cutter
- · Other special finishing equipments

When you visit ADK MARBLE, you can see a full range of Turkish marbles from more than 50 different quarries. Offering unique materials with exceptional qualities, ADK MARBLE factory meets the most demanding expectations that design projects can create.