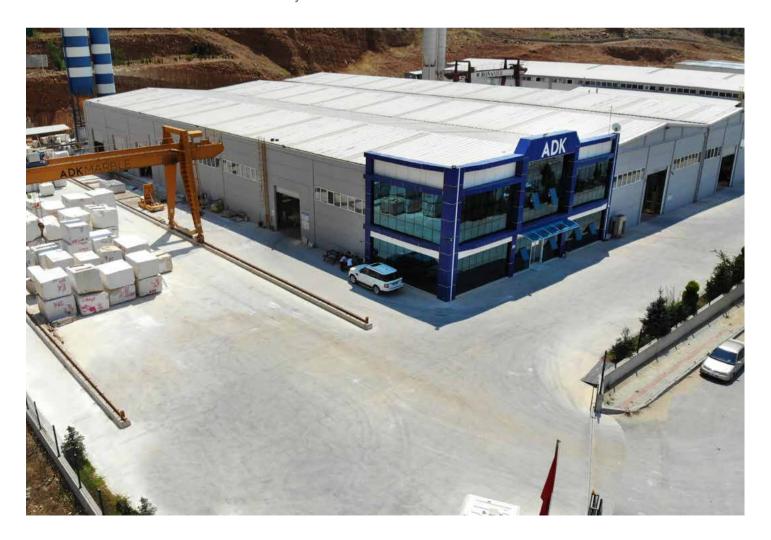

#### **OUR FACTORY**

We are able to realize highly exclusive projects worldwide.

Location: Bucak Industrial Zone, Burdur/Turkey

• Strategic position, being close to ADK Marble own quarries in Isparta and Burdur, and also being only 75 km far from both Antalya port and Antalya International Airport.

Total Area: 5.000 sqm indoor area in a total of 10.000 sqm area.

Production Capacity: 30.000 sqm production capacity monthly.