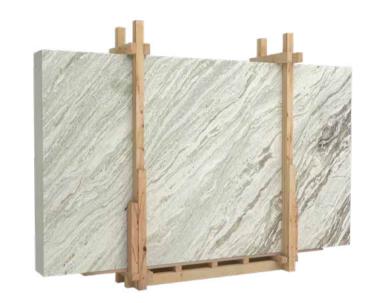

#### **ROSSO VENATO**

It's one of the luxuries white dolomite with red veins. Amazing and pure white background with thin veins of soil tones that just give unique design to this product. Ideal solution who wants to ensure a sense of luxury.