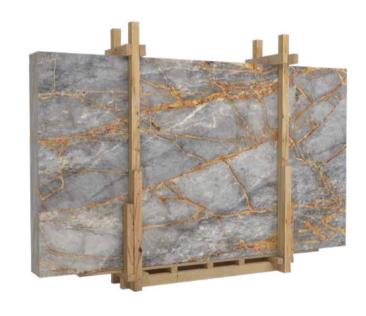

#### **CAMELOT GREY**

Uniqueness and originality of the Camelot Grey are luminous white veins and tiny gold sparkles. Exude elegance and matches with many colors with its earthy tones. It has a unique structure and natural beauty.