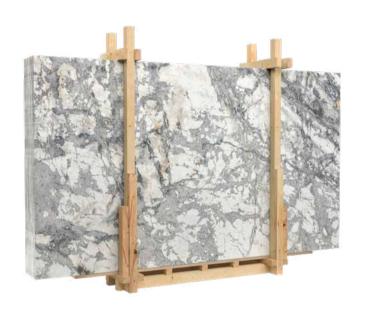

#### **CAMELOT GREY**

Uniqueness and originality of the Camelot Grey are luminous white veins and tiny gold sparkles. Exude elegance and matches with many colors with its earthy tones. It has a unique structure and natural beauty.