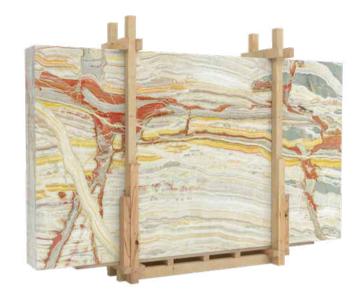

#### RAINBOW ONYX

A splash of colors for luxury lovers. This multi-colored stone creates a stunning aesthetic to any interior. It's called Rainbow because it features intense layers of gold, ivory, red, brown and orange veins, giving this material a rich and dazzling character that leaves no one indifferent. When backlit, the color of this stone creates an immense impact.